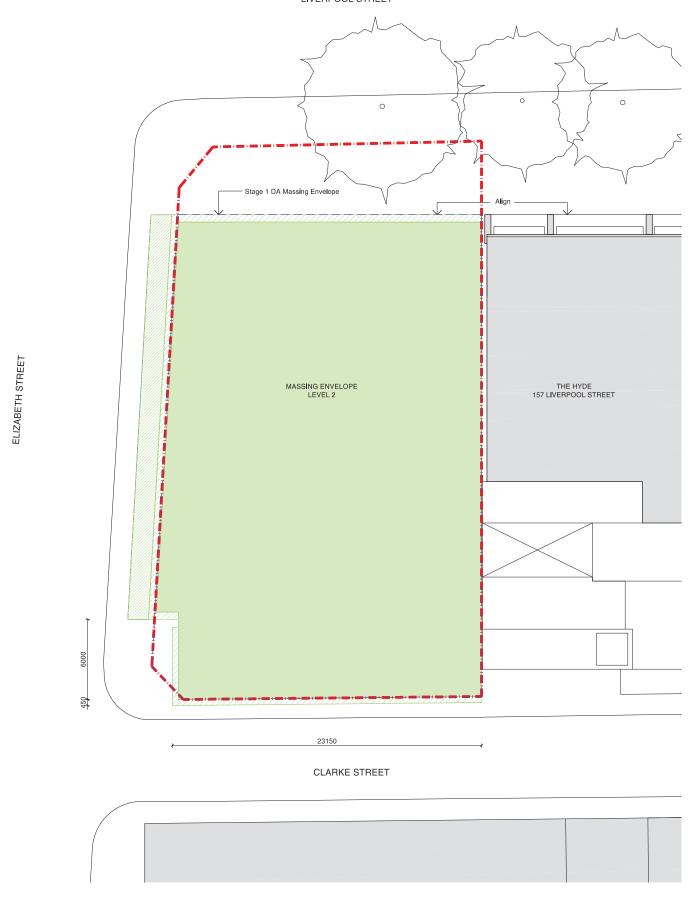

Building Envelope

Sunshade Envelope

Edating Adjacent Building Envelope

PRELIMINARY

A 03.07.15 DA Massing Envelope

AL AD

NOT FOR CONSTRUCTION

130 Elizabeth Street, Sydney Hyde Development Nominees Pty Ltd Level 2