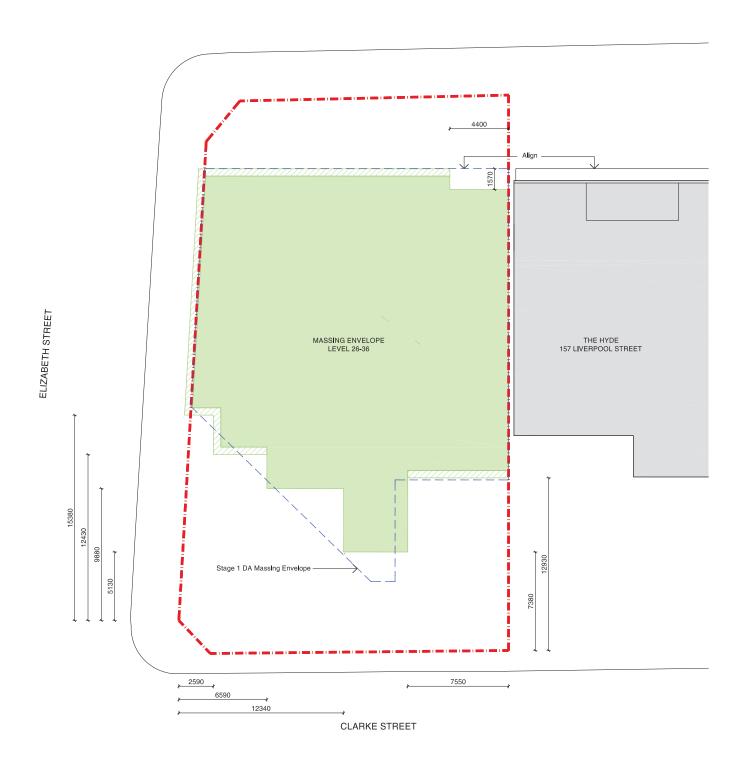

### LIVERPOOL STREET

A 03.07.15 DA Massing Envelope AL AD

130 Elizabeth Street, Sydney Hyde Development Nominees Pty Ltd Level 26-36

Showing Level 27 Plan

Pix Fe Sti1700-11799(st1733\_cb sti2700-11799(st1733\_cb sti2700-11799(st1730\_cb sti2700-11799(st1730\_cb