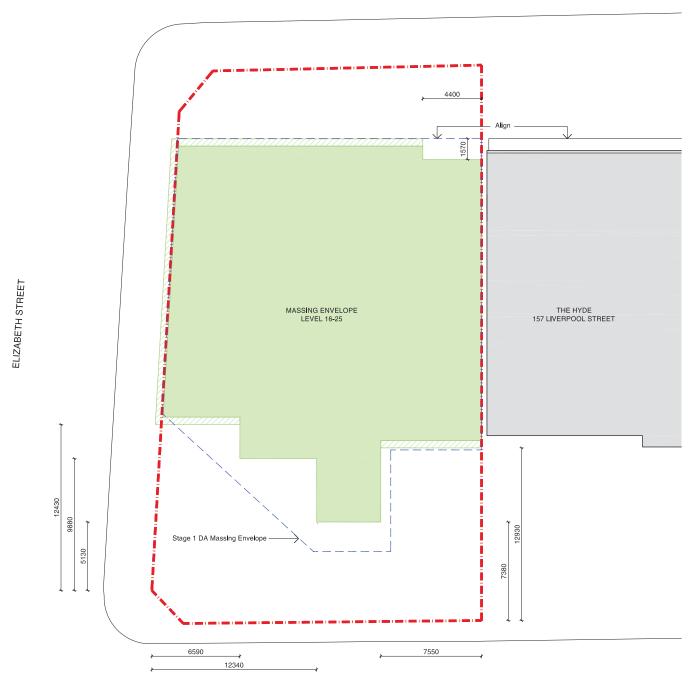

### LIVERPOOL STREET

CLARKE STREET

| Т |  |  |
|---|--|--|
|   |  |  |
|   |  |  |
| _ |  |  |
| _ |  |  |

130 Elizabeth Street, Sydney Hyde Development Nominees Pty Ltd Level 16-25

Showing Level 17 Plan

| Check at dimensions and site conditions prior to commencement of any work, the purchase or ordering of any materials, fittings, plant, services or equipment and the preparation of stop drawings and/or the tobrication of |
|-----------------------------------------------------------------------------------------------------------------------------------------------------------------------------------------------------------------------------|
| any components.                                                                                                                                                                                                             |
| At drawings to be read in conjunction with all prohitectural documents and all other consultants documents.                                                                                                                 |
| Do not scale drawlings - refer to figured dimensions only. Any disprepancies shall immediately be referred to ti                                                                                                            |
| architect for chafflonius.                                                                                                                                                                                                  |
| All threehous may not be reproduced or distributed without order permission from the architect.                                                                                                                             |